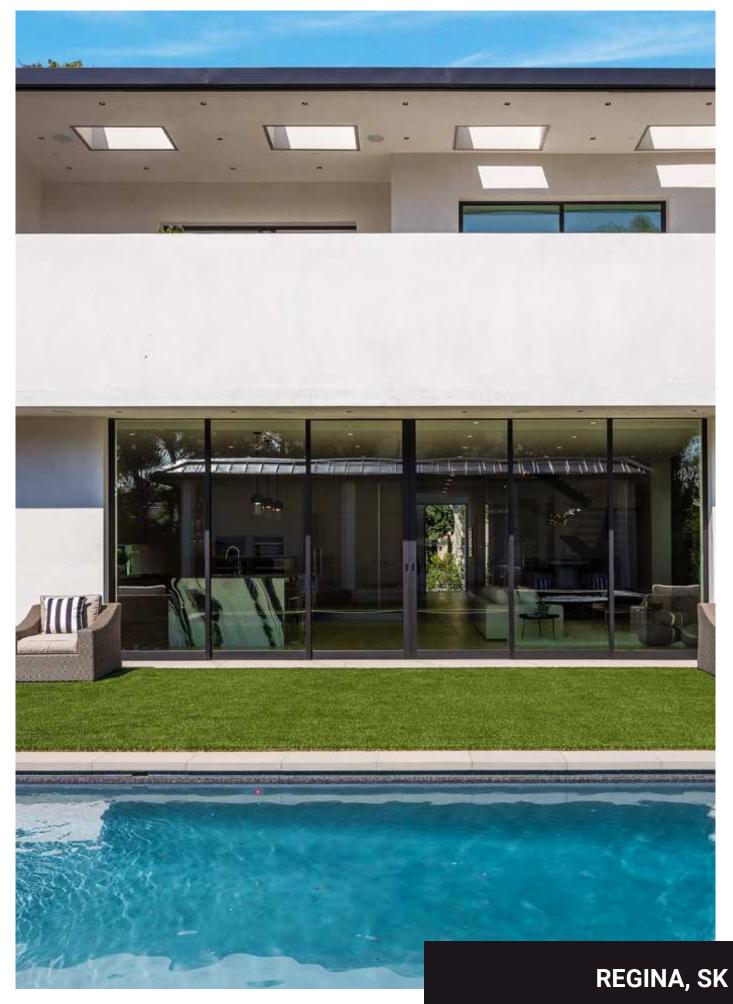

# **3430 FOSTER BAY**

# Beautiful finishes throughout.

This Tudor home, features a myriad of materials such as chimney pots, a large gable, brick exterior, decorative timbering and accents, a double cedar shaker oof, and tall multi-pane windows, solid masonry, elaborate forms, creating a tilmeless home. The home mimicked a style designed to weather colder climates with lots of rain and snow, and was buildt to R2000 standards with many unique features.