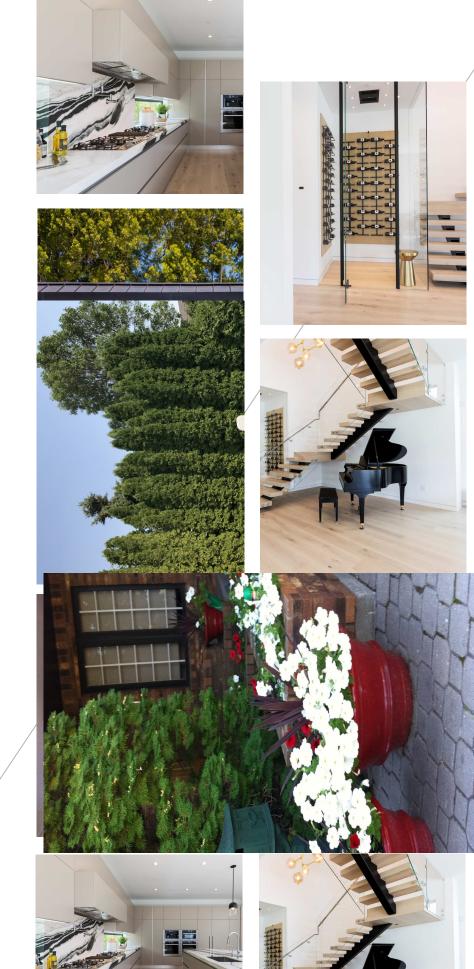

### 4 bedrooms 4 bathrooms 3,450 square feet

This Tudor home, features a myriad of materials such as chimney pots , a large gable, brick exterior, decorative timbering and accents, a double cedar shaker oof, and tall multi-pane windows, solid masonry, elaborate forms, creating a tilmeless home. The home mimicked a style designed to weather colder climates with lots of rain and snow, and was buildt to R2000 standards with many unique features.