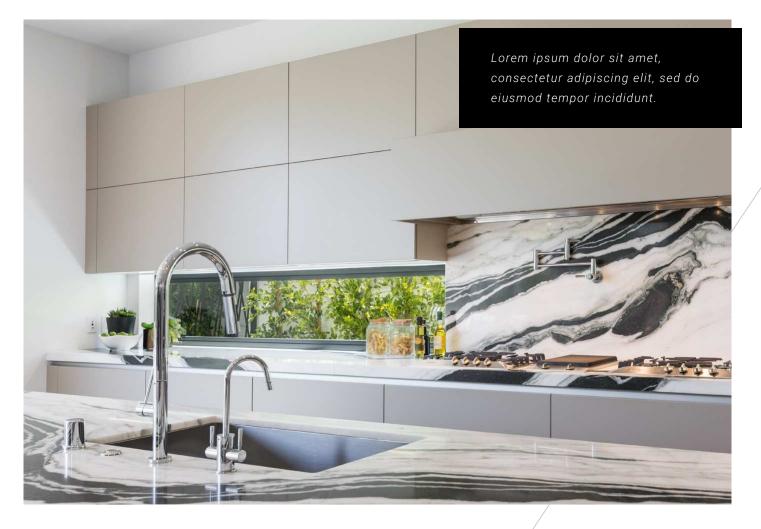

# Beautiful finishes throughout.

This Tudor home, features a myriad of materials such as chimney pots, a large gable, brick exterior, decorative timbering and accents, a double cedar shaker oof, and tall multi-pane windows, solid masonry, elaborate forms, creating a tilmeless home. The home mimicked a style designed to weather colder climates with lots of rain and snow, and was buildt to R2000 standards with many unique features.